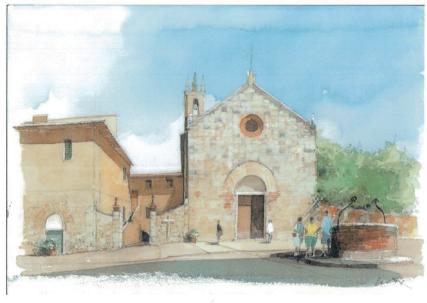

sold out 修道院の中庭 II COURTYARD AT ABBY II PARIS

15 in stock シエナの全景 OPEN VISTA OF SIENA SIENA ITALY

in stock NARROW ROAD AT SIENA SIENA ITALY

夜明けの砦 BEFORE SUNRISE AT FORT MONTERIGGIONI ITALY

18 sold out 砦の教会 CHURCH OF FORT MONTERIGGIONI ITALY

13 修道院の中庭 I B3 sold out

15 シエナの全景 変形62W・46H

**in stock** 100,000 円 (税込)

sold out

16 シエナの街路 変形46W・62H in stock 100,000 円 (税込)

TSA 佐藤哲哉 建築水彩画集 001

14 修道院の中庭 Ⅱ B3

17 夜明けの砦 B3 sold out